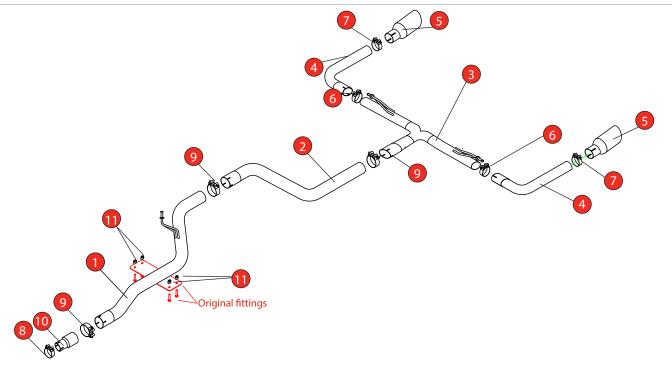

Estimated Fitting Time: 60 Minutes

| NO.     | PART NO.   | DESCRIPTION                     | QTY |  |
|---------|------------|---------------------------------|-----|--|
| 1       | 1307FD     | Centre Pipe                     | 1   |  |
| 2       | 1308FD     | Link Pipe                       | 1   |  |
| 3       | 1317FD     | Rear Section                    | 1   |  |
| 4       | 1315FD     | LH & RH Trim Pipe               | 2   |  |
| 5       | Z023.10162 | Ø114mm Carbon Fibre Ascari Trim | 2   |  |
| Fit Kit |            |                                 |     |  |
| 6       | Z016.10070 | 65mm H/D Clamp                  | 2   |  |
| 7       | Z016.10064 | 63 - 68mm H/D Clamp             | 2   |  |
| 8       | Z016.10001 | 59 - 63mm Clamp                 | 1   |  |
| 9       | Z016.10062 | 79mm H/D Clamp                  | 3   |  |
| 10      | AD46       | Adapter                         | 1   |  |
| 11      | Z026.20161 | 10mm Spacer                     | 4   |  |